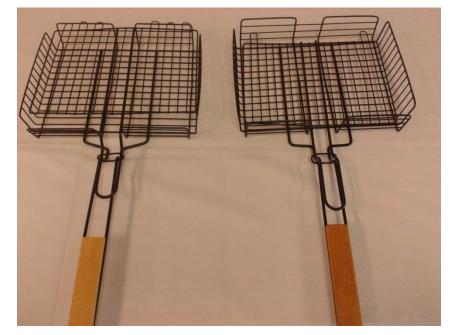

#### **Two Fish Baskets**

LAKE MICHIGAN COLLEGE SALE/DISPOSAL OF COLLEGE PROPERTY FORM Note: Attach listing for multiple items to be sold or disposed of

LMC Tag #\_\_\_\_\_ Est. Value \$40.00 Location flo

Description of Equipment 2 Fish basket For Cooking on ofen five (include model number, serial number, etc., if vailable)

Donated Item? Yes Yoo Date of donation: If yes, attach Form 8282

I request that the above listed piece(s) of Lake Michigan College equipment be removed from my area for the following reason(s):

No longer use

| Employee's Name Kate Ryffles             | Date 5/30/2012   |
|------------------------------------------|------------------|
| Admin. Supervisor's Approval my Martinde | LQDate_ (0-7-17- |
| FOR POSSIBLE RELOCATION, FORWARD FORM TO |                  |
| FACILITIES MANAGEMENT OFFICE USE ONLY    |                  |